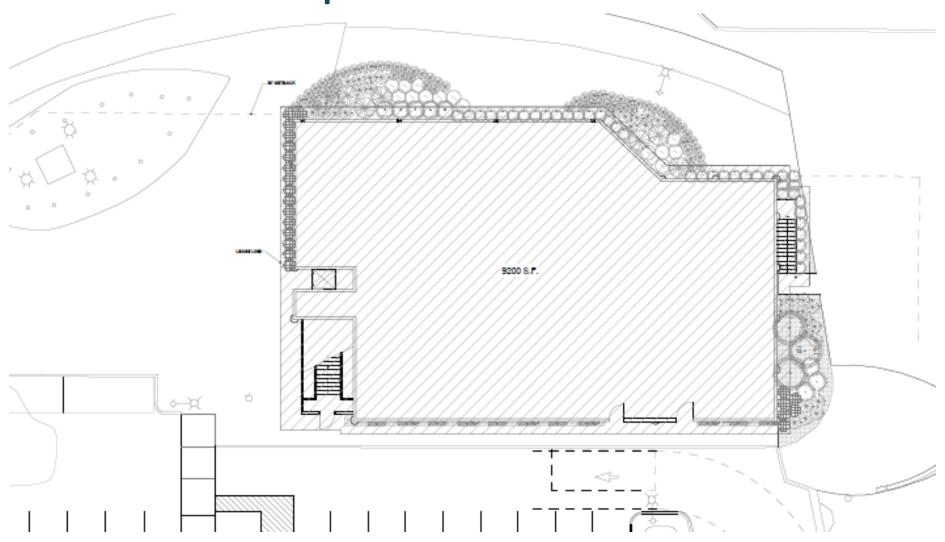

## Updated Site Plan

## Proposed Revisions to Lease

| <b>Current Agreement</b> | Amendment #2 eff. 12/1/19                         |
|--------------------------|---------------------------------------------------|
|                          |                                                   |
| 8,022 SF                 | 9,200 SF                                          |
| \$3,216                  | \$4,188                                           |
| August 1, 2019           | May 1, 2021*                                      |
| \$12,864                 | \$14,753                                          |
| July 31, 2038            | April 30, 2041                                    |
|                          | 8,022 SF<br>\$3,216<br>August 1, 2019<br>\$12,864 |